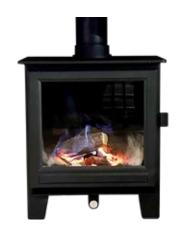

| Description    | Values                               |
|----------------|--------------------------------------|
| Fuel Type      | Gas Only                             |
| Nominal Output | 5.2kW                                |
| Energy Rating  | A+                                   |
| Flue Size      | 5" / 125mm                           |
| Glass Size     | 405mm x 345mm                        |
| Rope Size      | 12mm Diameter Soft                   |
| Warranty       | 7 Years* (See back page for details) |