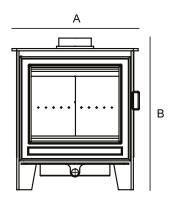

## **Clock Sudbury Gas** (Natural Gas)

| Dimensions        | A     | В     | С     | D    | Weight |
|-------------------|-------|-------|-------|------|--------|
| Clock Sudbury Gas | 545mm | 655mm | 345mm | 95mm | 65kg   |