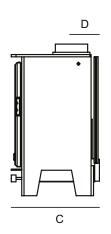

## **Clock Sudbury Gas** (Natural Gas)

| Dimensions        | A     | В     | С     | D    | Weight |
|-------------------|-------|-------|-------|------|--------|
| Clock Sudbury Gas | 545mm | 655mm | 345mm | 95mm | 65kg   |