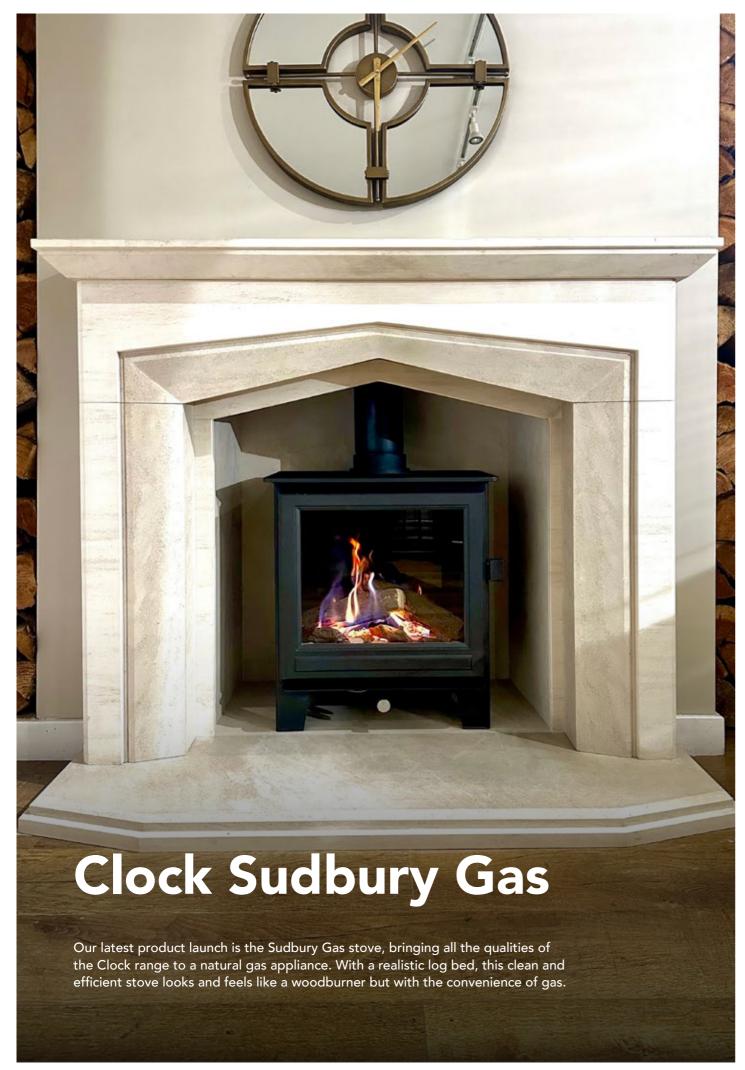

## **Clock Sudbury Gas** (Natural Gas)

| Dimensions        | A     | В     | С     | D    | Weight |
|-------------------|-------|-------|-------|------|--------|
| Clock Sudbury Gas | 545mm | 655mm | 345mm | 95mm | 65kg   |