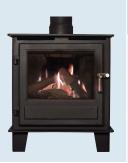

£140

£,60

|                                             |                                                                                                                 | Item                                        | RRP   |
|---------------------------------------------|-----------------------------------------------------------------------------------------------------------------|---------------------------------------------|-------|
| <b>Blithfield</b><br>Multi-fuel 8kw         |                                                                                                                 | Blithfield 8kw – Standard Black & Stainless | £1570 |
|                                             |                                                                                                                 | Special Order Colour & Handle change        | £120  |
|                                             | 0_0                                                                                                             | Special Order Brass Fittings                | £60   |
|                                             |                                                                                                                 |                                             |       |
| Blithfield DS                               |                                                                                                                 | Item                                        | RRP   |
| <b>Blithfield DS</b><br>(Double Sided) 10kw |                                                                                                                 | Blithfield DS – Standard Black & Stainless  | £2235 |
|                                             | A CONTRACTOR OF |                                             |       |