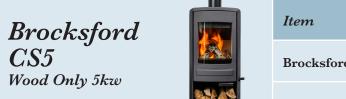

| Item                                   | RRP   |
|----------------------------------------|-------|
| Brocksford CS5 - Standard Black        | £1780 |
| Brocksford CS5 - Special Colour Choice | £75   |