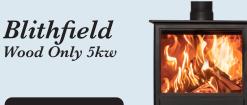

ItemRRPBlithfield 5kw - Wood Only Black &<br/>Stainless£1095Special Order Colour change£120

Pre-Order Now

Blithfield Gas

**Pre-Order** Now

5

S

| Item                                          | RRP   |
|-----------------------------------------------|-------|
| Blithfield 5 Gas – Standard Black & Stainless | £1695 |
| Special Order Colour & Handle change          | £120  |
| Special Order Brass Fittings                  | £60   |