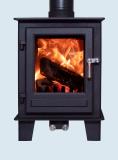

Blithfield Compact Multi-fuel 5kw

| Item                                                    | RRP   |
|---------------------------------------------------------|-------|
| Blithfield Compact 5kw – Standard Black &<br>Stainless  | £1095 |
| Blithfield Compact 5kw – Standard Black on<br>a Log box | £1345 |
| Special Order Colour & Handle change                    | £120  |
| Special Order Brass Fittings                            | £60   |