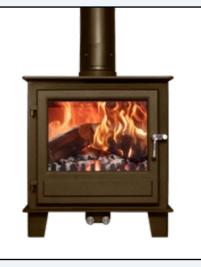

# **Clock Blithfield 5**

This 5kW multi-fuel stove combines outstanding performance with elegant design. With an impressive heat output range of 3.5kW to 7.5kW, you can choose to add height with the addition of an optional log store and add a splash of colour with a choice of finishes.

# **Clock Blithfield 5** (Multi-fuel 5kW)

| Dimensions                           | A     | В     | С     | D    | Weight |
|--------------------------------------|-------|-------|-------|------|--------|
| Clock Blithfield 5                   | 535mm | 600mm | 390mm | 90mm | 116kg  |
| Clock Blithfield 5<br>with Log Store | 535mm | 850mm | 390mm | 90mm | 158kg  |

| Description   | Value  |
|---------------|--------|
| Fuel Type     | Wood   |
| Output Range  | 3.5kW  |
| Energy Rating | A+     |
| Flue Size     | 5″ / 1 |
| Glass Size    | 352m   |
| Rope Size     | 12mm   |
| Warranty      | 7 Year |

| Available Options<br>(Additional Cost) | Distance to Materials                                                                                                                                                                                | Above             | Sides            | Back               |  |
|----------------------------------------|------------------------------------------------------------------------------------------------------------------------------------------------------------------------------------------------------|-------------------|------------------|--------------------|--|
| Log Store                              | To Combustibles                                                                                                                                                                                      | 375mm             | 600mm            | 600mm              |  |
| Log Store                              |                                                                                                                                                                                                      |                   |                  |                    |  |
| Colours - See Colour Chart on p22      | To Non-combustibles                                                                                                                                                                                  | 375mm             | 100mm            | 100mm              |  |
| Brass or Stainless Steel Fittings      | For best performance we recomm                                                                                                                                                                       | nend these distar | ices to non-comb | ustible materials. |  |
| Direct Air Kit                         | A Heat Shield reduces the rear distance to combustibles to 200mm, but will not reduce the distance to non-combustibles.<br>Clock stoves must be placed on a hearth with a minimum thickness of 12mm. |                   |                  |                    |  |
| Heat Shield                            |                                                                                                                                                                                                      |                   |                  |                    |  |