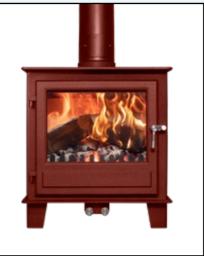

### 130mm

nm x 250mm

m Diameter Soft

ars\* (See back page for details)

As the big brother to the original Blithfield, the Clock Blithfield 8kW provides a larger than average view of the fire through the air-washed glass and boasts one of the most precise controls over the burn rate and flame pattern of any stove on the market. With a nominal output of 8kW it suits larger rooms.

# **Clock Blithfield 8** (Multi-fuel 8kW)

| Dimensions                           | А     | В     | с     | D     | Weight |
|--------------------------------------|-------|-------|-------|-------|--------|
| Clock Blithfield 8                   | 590mm | 640mm | 390mm | 100mm | 136kg  |
| Clock Blithfield 8<br>with Log Store | 590mm | 910mm | 390mm | 100mm | 180kg  |

| Description   | Value  |
|---------------|--------|
| Fuel Type     | Wood   |
| Output Range  | 6kW -  |
| Energy Rating | A+     |
| Flue Size     | 6″ / 1 |
| Glass Size    | 415m   |
| Rope Size     | 12mm   |
| Warranty      | 7 Yea  |

| Available Options<br>(Additional Cost) | Distance to Materials                                                                                           | Above             | Sides           | Back               |  |
|----------------------------------------|-----------------------------------------------------------------------------------------------------------------|-------------------|-----------------|--------------------|--|
| Log Store                              | To Combustibles                                                                                                 | 450mm             | 650mm           | 600mm              |  |
| Colours - See Colour Chart on p22      | To Non-combustibles                                                                                             | 375mm             | 100mm           | 100mm              |  |
| Brass or Stainless Steel Fittings      | For best performance we recomn                                                                                  | nend these distan | ces to non-comb | ustible materials. |  |
| Direct Air Kit                         | A Heat Shield reduces the rear distance to combustibles to 200mm, but will n                                    |                   |                 |                    |  |
| Heat Shield                            | reduce the distance to non-combustibles.<br>Clock stoves must be placed on a hearth with a minimum thickness of |                   |                 |                    |  |