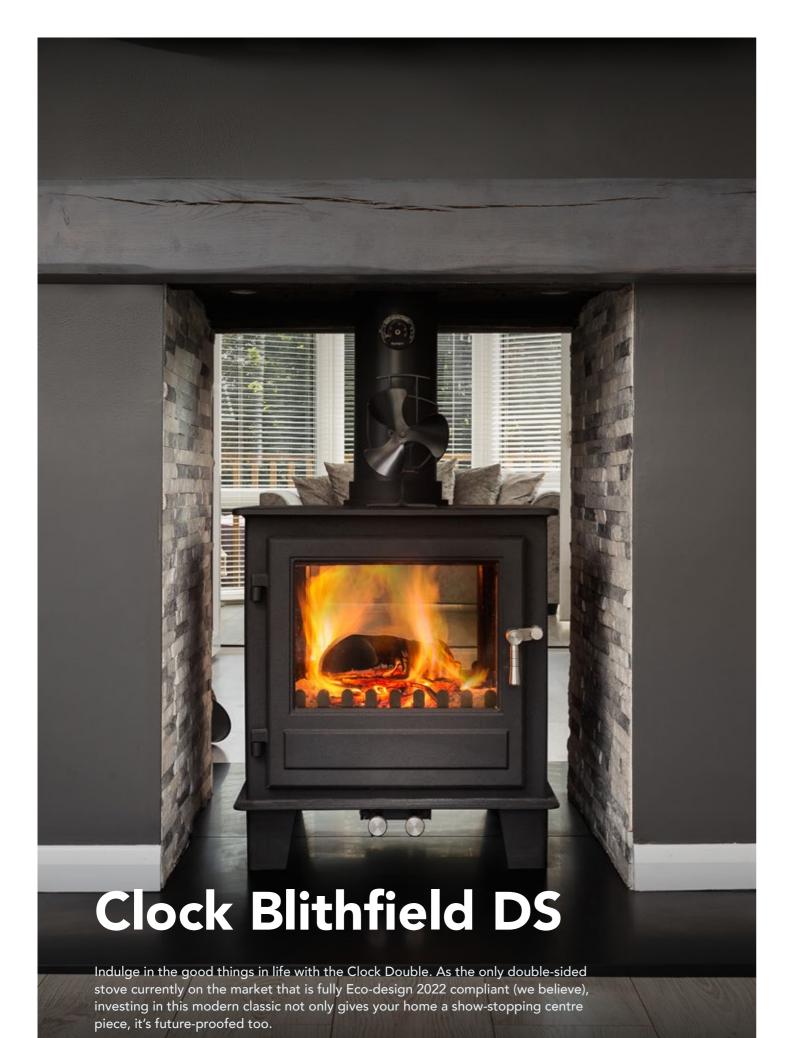

# **Clock Blithfield DS (Double-sided)** (Multi-fuel 10kW)

| Dimensions                                      | A                         |                             | В                                         | С     |       | Weight |
|-------------------------------------------------|---------------------------|-----------------------------|-------------------------------------------|-------|-------|--------|
| Clock Blithfield DS                             | Clock Blithfield DS 535mm |                             | 600mm                                     | 600mm | ı     | 175kg  |
| Description                                     |                           |                             | Values                                    |       |       |        |
| Fuel Type                                       |                           | Wood-Burning and Multi-Fuel |                                           |       |       |        |
| Output Range                                    |                           |                             | 8.5kW – 14kW (Nominally Tested at 10.5kW) |       |       |        |
| Energy Rating                                   |                           |                             | A                                         |       |       |        |
| Flue Size                                       |                           |                             | 6" / 150mm                                |       |       |        |
| Glass Size                                      |                           |                             | 352mm x 270mm PATENT PENDIN               |       |       |        |
| Rope Size                                       |                           | 12mm Diameter Soft          |                                           |       |       |        |
| Warranty                                        |                           |                             | 7 Years* (See back page for details)      |       |       |        |
| Available Options Distance<br>(Additional Cost) |                           | ce to Materials             | Above                                     | Sides | Back  |        |
| Colours - See Colour Chart                      | art on p22 To Con         |                             | nbustibles                                | 550mm | 850mm | N/A    |
| Brass or Stainless Steel Fittings To Non-       |                           | -combustibles               | 375mm                                     | 200mm | N/A   |        |
| Direct Air Kit                                  |                           |                             |                                           |       |       |        |

|                                                 | vv)                       |                                           |                             |       |       |        |  |
|-------------------------------------------------|---------------------------|-------------------------------------------|-----------------------------|-------|-------|--------|--|
|                                                 |                           |                                           | C                           |       |       | T      |  |
| Dimensions                                      | Α                         |                                           | В                           | с     |       | Weight |  |
| Clock Blithfield DS                             | Clock Blithfield DS 535mm |                                           | 600mm                       | 600mm | ı     | 175kg  |  |
| Description                                     |                           |                                           | Values                      |       |       |        |  |
| Fuel Type                                       |                           |                                           | Wood-Burning and Multi-Fuel |       |       |        |  |
| Output Range                                    |                           | 8.5kW – 14kW (Nominally Tested at 10.5kW) |                             |       |       |        |  |
| Energy Rating                                   |                           |                                           | A                           |       |       |        |  |
| Flue Size                                       |                           |                                           | 6" / 150mm                  |       |       |        |  |
| Glass Size                                      |                           |                                           | 352mm x 270mm               |       |       |        |  |
| Rope Size                                       |                           |                                           | 12mm Diameter Soft          |       |       |        |  |
| Warranty                                        |                           | 7 Years* (See back page for details)      |                             |       |       |        |  |
| Available Options Distance<br>(Additional Cost) |                           | Distanc                                   | e to Materials              | Above | Sides | Back   |  |
| Colours - See Colour Chart o                    | n p22                     | To Combustibles                           |                             | 550mm | 850mm | N/A    |  |
| Brass or Stainless Steel Fittings To Non-       |                           | -combustibles                             | 375mm                       | 200mm | N/A   |        |  |
| Direct Air Kit                                  | Direct Air Kit            |                                           |                             |       |       |        |  |