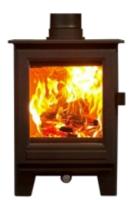

rmance we recommend these distances to non-combustible materials.

reduces the rear distance to combustibles to 200mm, but will not stance to non-combustibles.

Our latest product launch is the Sudbury Gas stove, bringing all the qualities of the Clock range to a natural gas appliance. With a realistic log bed, this clean and efficient stove looks and feels like a woodburner but with the convenience of gas.

# **Clock Sudbury Gas** (Natural Gas)

| Dimensions        | А             | В                  | с                         | D           | Weight |
|-------------------|---------------|--------------------|---------------------------|-------------|--------|
| Clock Sudbury Gas | 545mm         | 655mm              | 345mm                     | 95mm        | 65kg   |
| Description       |               | Values             |                           |             |        |
| Fuel Type         |               | Gas Only           |                           |             |        |
| Output Range      |               | Nominally          | Nominally tested at 6.9kW |             |        |
| Energy Rating     | ting A+       |                    |                           |             |        |
| Flue Size         |               | 6" / 150m          | ım                        |             |        |
| Glass Size        | 405mm x 345mm |                    |                           |             |        |
| Rope Size         |               | 12mm Diameter Soft |                           |             |        |
| Warranty          |               | 7 Years* (S        | ee back page fo           | or details) |        |