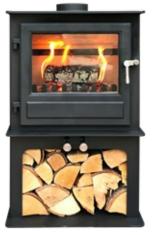

# **Clock Blithfield Compact 5**

Designed directly in response to feedback from our customers for a stove suitable for smaller interiors, the Compact 5kW might be the Blithfield's little sister, but she packs no less of a punch! While the dimensions have been trimmed, nothing has been compromised when it comes to performance. No wonder it's an award winner!

# Clock Blithfield Compact 5 (Multi-fuel 5kW)

| Dimensions                                   | А     | В     | с     | D    | Weight |
|----------------------------------------------|-------|-------|-------|------|--------|
| Clock Blithfield Compact 5                   | 430mm | 600mm | 335mm | 90mm | 85kg   |
| Clock Blithfield Compact 5<br>with Log Store | 430mm | 845mm | 335mm | 90mm | 119kg  |