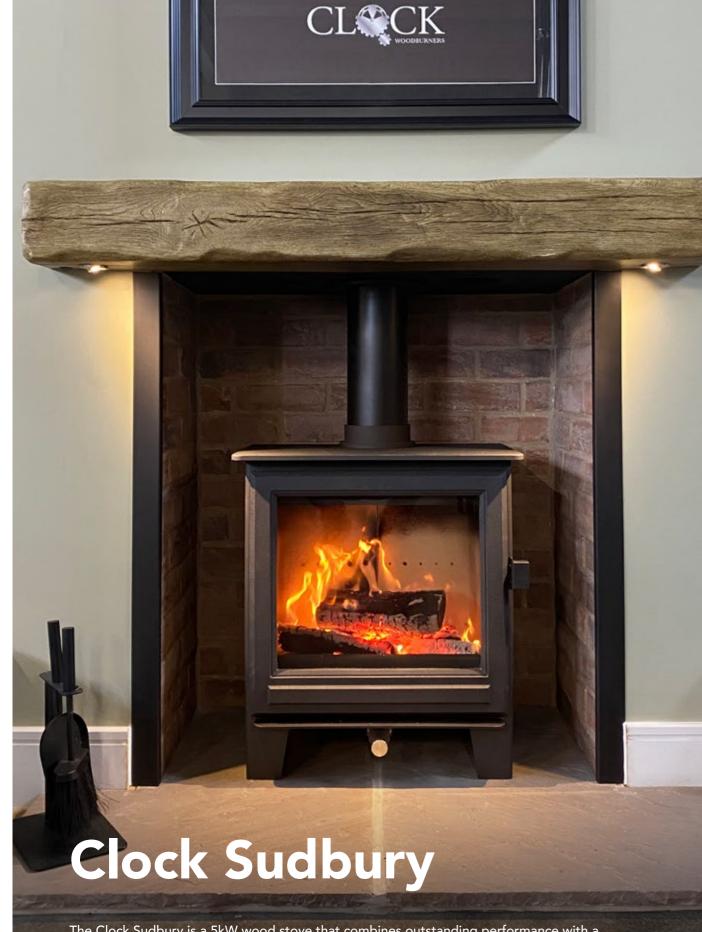

| Materials | Above | Sides | Back |
|-----------|-------|-------|------|
| oles      | 375mm | 500mm | N/A  |
| oustibles | 375mm | 100mm | N/A  |

The Clock Sudbury is a 5kW wood stove that combines outstanding performance with a simple and elegant design. Featuring a large aspect window and modern clean lines, it boasts an impressive heat output range of 3kW to 7kW. The Sudbury is also available in a choice of colour finishes.

# **Clock Sudbury** (Wood-only 5kW)

| Dimensions    | А     | В      | с     | D    | Weight |
|---------------|-------|--------|-------|------|--------|
| Clock Sudbury | 535mm | 610mm  | 355mm | 95mm | 93kg   |
| Description   |       | Values |       |      |        |

| Description   | Value  |
|---------------|--------|
| Fuel Type     | Wood   |
| Output Range  | 3kW    |
| Energy Rating | A+     |
| Flue Size     | 5″ / 1 |
| Glass Size    | 405m   |
| Rope Size     | 12mm   |
| Warranty      | 7 Yea  |