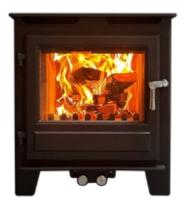

# **Clock Blithfield 5**

This 5kW multi-fuel stove combines outstanding performance with elegant design. With an impressive heat output range of 3.5kW to 7.5kW, you can choose to add height with the addition of an optional log store and add a splash of colour with a choice of finishes.

# **Clock Blithfield 5** (Multi-fuel 5kW)

| Dimensions                           | A     | В     | С     | D    | Weight |
|--------------------------------------|-------|-------|-------|------|--------|
| Clock Blithfield 5                   | 535mm | 600mm | 390mm | 90mm | 116kg  |
| Clock Blithfield 5<br>with Log Store | 535mm | 850mm | 390mm | 90mm | 158kg  |

| Description   | Value  |
|---------------|--------|
| Fuel Type     | Wood   |
| Output Range  | 3.5kW  |
| Energy Rating | A+     |
| Flue Size     | 5″ / 1 |
| Glass Size    | 352m   |
| Rope Size     | 12mm   |
| Warranty      | 7 Year |