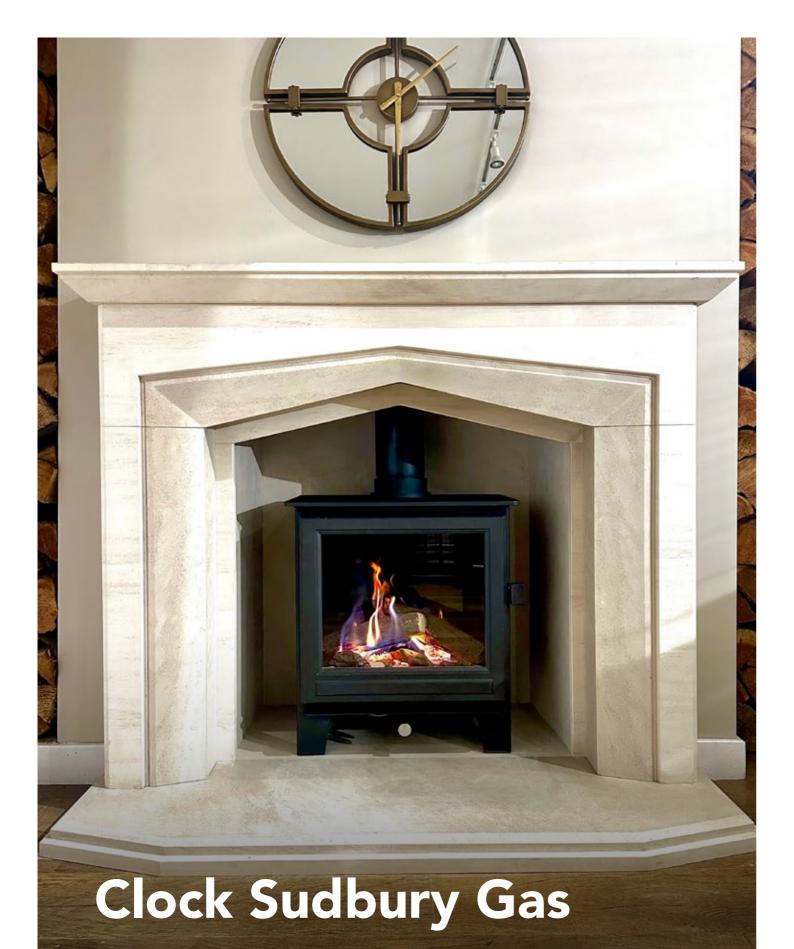

rmance we recommend these distances to non-combustible materials.

reduces the rear distance to combustibles to 200mm, but will not stance to non-combustibles.

Our latest product launch is the Sudbury Gas stove, bringing all the qualities of the Clock range to a natural gas appliance. With a realistic log bed, this clean and efficient stove looks and feels like a woodburner but with the convenience of gas.

# **Clock Sudbury Gas** (Natural Gas)

| Dimensions        | А             | В                  | с                         | D           | Weight |
|-------------------|---------------|--------------------|---------------------------|-------------|--------|
| Clock Sudbury Gas | 545mm         | 655mm              | 345mm                     | 95mm        | 65kg   |
| Description       |               | Values             |                           |             |        |
| Fuel Type         |               | Gas Only           |                           |             |        |
| Output Range      |               | Nominally          | Nominally tested at 6.9kW |             |        |
| Energy Rating     | ting A+       |                    |                           |             |        |
| Flue Size         |               | 6" / 150m          | ım                        |             |        |
| Glass Size        | 405mm x 345mm |                    |                           |             |        |
| Rope Size         |               | 12mm Diameter Soft |                           |             |        |
| Warranty          |               | 7 Years* (S        | ee back page fo           | or details) |        |