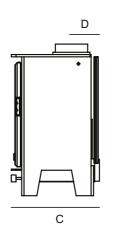

# **Clock Blithfield 5** (Multi-fuel 5kW)

| Dimensions                           | A     | В     | С     | D    | Weight |
|--------------------------------------|-------|-------|-------|------|--------|
| Clock Blithfield 5                   | 535mm | 600mm | 390mm | 90mm | 116kg  |
| Clock Blithfield 5<br>with Log Store | 535mm | 850mm | 390mm | 90mm | 158kg  |

# Clock Blithfield Compact 5 (Multi-fuel 5kW)

| Dimensions                                   | А     | В     | с     | D    | Weight |
|----------------------------------------------|-------|-------|-------|------|--------|
| Clock Blithfield Compact 5                   | 430mm | 600mm | 335mm | 90mm | 85kg   |
| Clock Blithfield Compact 5<br>with Log Store | 430mm | 845mm | 335mm | 90mm | 119kg  |

# **Clock Blithfield 8** (Multi-fuel 8kW)

| Dimensions                           | А     | В     | с     | D     | Weight |
|--------------------------------------|-------|-------|-------|-------|--------|
| Clock Blithfield 8                   | 590mm | 640mm | 390mm | 100mm | 136kg  |
| Clock Blithfield 8<br>with Log Store | 590mm | 910mm | 390mm | 100mm | 180kg  |

# **Clock Blithfield Inset** (Multi-fuel 5kW)

| Dimensions                            | А                  | В                                    | с                                   | D     | Weight |  |  |
|---------------------------------------|--------------------|--------------------------------------|-------------------------------------|-------|--------|--|--|
| Clock Blithfield Inset                | 535mm              | 600mm                                | 484mm                               | 100mm | 136kg  |  |  |
| Description                           |                    | Values                               |                                     |       |        |  |  |
| Fuel Type Wood-Burning and Multi-Fuel |                    |                                      |                                     | Fuel  |        |  |  |
| Output Range                          |                    | 4kW – 7kV                            | 4kW – 7kW (Nominally tested at 5kW) |       |        |  |  |
| Energy Rating                         |                    | A+                                   | A+                                  |       |        |  |  |
| Flue Size                             |                    | 5" / 130m                            | 5″ / 130mm                          |       |        |  |  |
| Glass Size                            | 352mm x 2          | 352mm x 270mm                        |                                     |       |        |  |  |
| Rope Size                             | 12mm Diameter Soft |                                      |                                     |       |        |  |  |
| Warranty                              |                    | 7 Years* (See back page for details) |                                     |       |        |  |  |