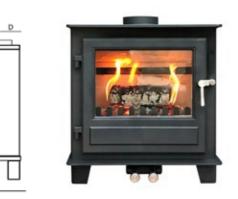

# **Clock Blithfield 5**

This 5kW multi-fuel stove combines outstanding performance with elegant design. With an impressive heat output range of 3.5kW to 7.5kW, you can choose to add height with the addition of an optional log store and add a splash of colour with a choice of finishes.

# **Clock Blithfield 5** (Multi-fuel 5kW)

| Dimensions                           | A     | В     | С     | D    | Weight |
|--------------------------------------|-------|-------|-------|------|--------|
| Clock Blithfield 5                   | 535mm | 600mm | 390mm | 90mm | 116kg  |
| Clock Blithfield 5<br>with Log Store | 535mm | 850mm | 390mm | 90mm | 158kg  |