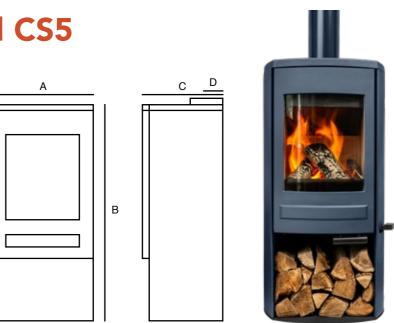

| •                                               | В                 | С                                                                                                                                                                                                                                                                                                                                                                                                                                                                                                                                                                                                                                                                                                                                                                                                                                                                                                                                                                                                                                                                                                                                                                                                                                                                                                                                                                                                                                                                                                                                                                                                                                                                                                                                                                                                                                                                                                                                                                                                                                                                                               |                                                                                                                                                                                                                                                                                                                                                                                                                                                                                                                                                                                                                                                                                                                                                                                                                                                                                                                                                                                                                                                                                                                                                                                                                                                                                                                                                                                                                                                                                                                                                                                                                                                                                                                                                                                                                                                                                                                                                                                                                                                                                                                    | Weight                                                                                                                                                                                                                                                                                                                                                                                                                                                                                                                                                                                                                                                                                                                                                                                                                                                                                                                                                                                                                                                                                                                                                                                                                                                                                                                                                                                                                                                                                                                                                                                                                                                                                                                                                                                                                                                                                                                                                                                                                                                                                                              |  |  |  |
|-------------------------------------------------|-------------------|-------------------------------------------------------------------------------------------------------------------------------------------------------------------------------------------------------------------------------------------------------------------------------------------------------------------------------------------------------------------------------------------------------------------------------------------------------------------------------------------------------------------------------------------------------------------------------------------------------------------------------------------------------------------------------------------------------------------------------------------------------------------------------------------------------------------------------------------------------------------------------------------------------------------------------------------------------------------------------------------------------------------------------------------------------------------------------------------------------------------------------------------------------------------------------------------------------------------------------------------------------------------------------------------------------------------------------------------------------------------------------------------------------------------------------------------------------------------------------------------------------------------------------------------------------------------------------------------------------------------------------------------------------------------------------------------------------------------------------------------------------------------------------------------------------------------------------------------------------------------------------------------------------------------------------------------------------------------------------------------------------------------------------------------------------------------------------------------------|--------------------------------------------------------------------------------------------------------------------------------------------------------------------------------------------------------------------------------------------------------------------------------------------------------------------------------------------------------------------------------------------------------------------------------------------------------------------------------------------------------------------------------------------------------------------------------------------------------------------------------------------------------------------------------------------------------------------------------------------------------------------------------------------------------------------------------------------------------------------------------------------------------------------------------------------------------------------------------------------------------------------------------------------------------------------------------------------------------------------------------------------------------------------------------------------------------------------------------------------------------------------------------------------------------------------------------------------------------------------------------------------------------------------------------------------------------------------------------------------------------------------------------------------------------------------------------------------------------------------------------------------------------------------------------------------------------------------------------------------------------------------------------------------------------------------------------------------------------------------------------------------------------------------------------------------------------------------------------------------------------------------------------------------------------------------------------------------------------------------|---------------------------------------------------------------------------------------------------------------------------------------------------------------------------------------------------------------------------------------------------------------------------------------------------------------------------------------------------------------------------------------------------------------------------------------------------------------------------------------------------------------------------------------------------------------------------------------------------------------------------------------------------------------------------------------------------------------------------------------------------------------------------------------------------------------------------------------------------------------------------------------------------------------------------------------------------------------------------------------------------------------------------------------------------------------------------------------------------------------------------------------------------------------------------------------------------------------------------------------------------------------------------------------------------------------------------------------------------------------------------------------------------------------------------------------------------------------------------------------------------------------------------------------------------------------------------------------------------------------------------------------------------------------------------------------------------------------------------------------------------------------------------------------------------------------------------------------------------------------------------------------------------------------------------------------------------------------------------------------------------------------------------------------------------------------------------------------------------------------------|--|--|--|
| mm                                              | 600mm             | 600mm                                                                                                                                                                                                                                                                                                                                                                                                                                                                                                                                                                                                                                                                                                                                                                                                                                                                                                                                                                                                                                                                                                                                                                                                                                                                                                                                                                                                                                                                                                                                                                                                                                                                                                                                                                                                                                                                                                                                                                                                                                                                                           | 1                                                                                                                                                                                                                                                                                                                                                                                                                                                                                                                                                                                                                                                                                                                                                                                                                                                                                                                                                                                                                                                                                                                                                                                                                                                                                                                                                                                                                                                                                                                                                                                                                                                                                                                                                                                                                                                                                                                                                                                                                                                                                                                  | 175kg                                                                                                                                                                                                                                                                                                                                                                                                                                                                                                                                                                                                                                                                                                                                                                                                                                                                                                                                                                                                                                                                                                                                                                                                                                                                                                                                                                                                                                                                                                                                                                                                                                                                                                                                                                                                                                                                                                                                                                                                                                                                                                               |  |  |  |
| Description                                     |                   |                                                                                                                                                                                                                                                                                                                                                                                                                                                                                                                                                                                                                                                                                                                                                                                                                                                                                                                                                                                                                                                                                                                                                                                                                                                                                                                                                                                                                                                                                                                                                                                                                                                                                                                                                                                                                                                                                                                                                                                                                                                                                                 | Values                                                                                                                                                                                                                                                                                                                                                                                                                                                                                                                                                                                                                                                                                                                                                                                                                                                                                                                                                                                                                                                                                                                                                                                                                                                                                                                                                                                                                                                                                                                                                                                                                                                                                                                                                                                                                                                                                                                                                                                                                                                                                                             |                                                                                                                                                                                                                                                                                                                                                                                                                                                                                                                                                                                                                                                                                                                                                                                                                                                                                                                                                                                                                                                                                                                                                                                                                                                                                                                                                                                                                                                                                                                                                                                                                                                                                                                                                                                                                                                                                                                                                                                                                                                                                                                     |  |  |  |
| Fuel Type                                       |                   |                                                                                                                                                                                                                                                                                                                                                                                                                                                                                                                                                                                                                                                                                                                                                                                                                                                                                                                                                                                                                                                                                                                                                                                                                                                                                                                                                                                                                                                                                                                                                                                                                                                                                                                                                                                                                                                                                                                                                                                                                                                                                                 | Wood-Burning and Multi-Fuel                                                                                                                                                                                                                                                                                                                                                                                                                                                                                                                                                                                                                                                                                                                                                                                                                                                                                                                                                                                                                                                                                                                                                                                                                                                                                                                                                                                                                                                                                                                                                                                                                                                                                                                                                                                                                                                                                                                                                                                                                                                                                        |                                                                                                                                                                                                                                                                                                                                                                                                                                                                                                                                                                                                                                                                                                                                                                                                                                                                                                                                                                                                                                                                                                                                                                                                                                                                                                                                                                                                                                                                                                                                                                                                                                                                                                                                                                                                                                                                                                                                                                                                                                                                                                                     |  |  |  |
| Output Range                                    |                   |                                                                                                                                                                                                                                                                                                                                                                                                                                                                                                                                                                                                                                                                                                                                                                                                                                                                                                                                                                                                                                                                                                                                                                                                                                                                                                                                                                                                                                                                                                                                                                                                                                                                                                                                                                                                                                                                                                                                                                                                                                                                                                 | 8.5kW – 14kW (Nominally Tested at 10.5kW)                                                                                                                                                                                                                                                                                                                                                                                                                                                                                                                                                                                                                                                                                                                                                                                                                                                                                                                                                                                                                                                                                                                                                                                                                                                                                                                                                                                                                                                                                                                                                                                                                                                                                                                                                                                                                                                                                                                                                                                                                                                                          |                                                                                                                                                                                                                                                                                                                                                                                                                                                                                                                                                                                                                                                                                                                                                                                                                                                                                                                                                                                                                                                                                                                                                                                                                                                                                                                                                                                                                                                                                                                                                                                                                                                                                                                                                                                                                                                                                                                                                                                                                                                                                                                     |  |  |  |
| Energy Rating                                   |                   |                                                                                                                                                                                                                                                                                                                                                                                                                                                                                                                                                                                                                                                                                                                                                                                                                                                                                                                                                                                                                                                                                                                                                                                                                                                                                                                                                                                                                                                                                                                                                                                                                                                                                                                                                                                                                                                                                                                                                                                                                                                                                                 | A                                                                                                                                                                                                                                                                                                                                                                                                                                                                                                                                                                                                                                                                                                                                                                                                                                                                                                                                                                                                                                                                                                                                                                                                                                                                                                                                                                                                                                                                                                                                                                                                                                                                                                                                                                                                                                                                                                                                                                                                                                                                                                                  |                                                                                                                                                                                                                                                                                                                                                                                                                                                                                                                                                                                                                                                                                                                                                                                                                                                                                                                                                                                                                                                                                                                                                                                                                                                                                                                                                                                                                                                                                                                                                                                                                                                                                                                                                                                                                                                                                                                                                                                                                                                                                                                     |  |  |  |
| Flue Size                                       |                   |                                                                                                                                                                                                                                                                                                                                                                                                                                                                                                                                                                                                                                                                                                                                                                                                                                                                                                                                                                                                                                                                                                                                                                                                                                                                                                                                                                                                                                                                                                                                                                                                                                                                                                                                                                                                                                                                                                                                                                                                                                                                                                 | 6" / 150mm                                                                                                                                                                                                                                                                                                                                                                                                                                                                                                                                                                                                                                                                                                                                                                                                                                                                                                                                                                                                                                                                                                                                                                                                                                                                                                                                                                                                                                                                                                                                                                                                                                                                                                                                                                                                                                                                                                                                                                                                                                                                                                         |                                                                                                                                                                                                                                                                                                                                                                                                                                                                                                                                                                                                                                                                                                                                                                                                                                                                                                                                                                                                                                                                                                                                                                                                                                                                                                                                                                                                                                                                                                                                                                                                                                                                                                                                                                                                                                                                                                                                                                                                                                                                                                                     |  |  |  |
| Glass Size                                      |                   |                                                                                                                                                                                                                                                                                                                                                                                                                                                                                                                                                                                                                                                                                                                                                                                                                                                                                                                                                                                                                                                                                                                                                                                                                                                                                                                                                                                                                                                                                                                                                                                                                                                                                                                                                                                                                                                                                                                                                                                                                                                                                                 | 352mm x 270mm PATENT PENDING                                                                                                                                                                                                                                                                                                                                                                                                                                                                                                                                                                                                                                                                                                                                                                                                                                                                                                                                                                                                                                                                                                                                                                                                                                                                                                                                                                                                                                                                                                                                                                                                                                                                                                                                                                                                                                                                                                                                                                                                                                                                                       |                                                                                                                                                                                                                                                                                                                                                                                                                                                                                                                                                                                                                                                                                                                                                                                                                                                                                                                                                                                                                                                                                                                                                                                                                                                                                                                                                                                                                                                                                                                                                                                                                                                                                                                                                                                                                                                                                                                                                                                                                                                                                                                     |  |  |  |
| Rope Size                                       |                   | 12mm Diameter Soft                                                                                                                                                                                                                                                                                                                                                                                                                                                                                                                                                                                                                                                                                                                                                                                                                                                                                                                                                                                                                                                                                                                                                                                                                                                                                                                                                                                                                                                                                                                                                                                                                                                                                                                                                                                                                                                                                                                                                                                                                                                                              |                                                                                                                                                                                                                                                                                                                                                                                                                                                                                                                                                                                                                                                                                                                                                                                                                                                                                                                                                                                                                                                                                                                                                                                                                                                                                                                                                                                                                                                                                                                                                                                                                                                                                                                                                                                                                                                                                                                                                                                                                                                                                                                    |                                                                                                                                                                                                                                                                                                                                                                                                                                                                                                                                                                                                                                                                                                                                                                                                                                                                                                                                                                                                                                                                                                                                                                                                                                                                                                                                                                                                                                                                                                                                                                                                                                                                                                                                                                                                                                                                                                                                                                                                                                                                                                                     |  |  |  |
| Warranty                                        |                   |                                                                                                                                                                                                                                                                                                                                                                                                                                                                                                                                                                                                                                                                                                                                                                                                                                                                                                                                                                                                                                                                                                                                                                                                                                                                                                                                                                                                                                                                                                                                                                                                                                                                                                                                                                                                                                                                                                                                                                                                                                                                                                 |                                                                                                                                                                                                                                                                                                                                                                                                                                                                                                                                                                                                                                                                                                                                                                                                                                                                                                                                                                                                                                                                                                                                                                                                                                                                                                                                                                                                                                                                                                                                                                                                                                                                                                                                                                                                                                                                                                                                                                                                                                                                                                                    | _                                                                                                                                                                                                                                                                                                                                                                                                                                                                                                                                                                                                                                                                                                                                                                                                                                                                                                                                                                                                                                                                                                                                                                                                                                                                                                                                                                                                                                                                                                                                                                                                                                                                                                                                                                                                                                                                                                                                                                                                                                                                                                                   |  |  |  |
| Available Options Distance<br>(Additional Cost) |                   | Above                                                                                                                                                                                                                                                                                                                                                                                                                                                                                                                                                                                                                                                                                                                                                                                                                                                                                                                                                                                                                                                                                                                                                                                                                                                                                                                                                                                                                                                                                                                                                                                                                                                                                                                                                                                                                                                                                                                                                                                                                                                                                           | Sides                                                                                                                                                                                                                                                                                                                                                                                                                                                                                                                                                                                                                                                                                                                                                                                                                                                                                                                                                                                                                                                                                                                                                                                                                                                                                                                                                                                                                                                                                                                                                                                                                                                                                                                                                                                                                                                                                                                                                                                                                                                                                                              | Back                                                                                                                                                                                                                                                                                                                                                                                                                                                                                                                                                                                                                                                                                                                                                                                                                                                                                                                                                                                                                                                                                                                                                                                                                                                                                                                                                                                                                                                                                                                                                                                                                                                                                                                                                                                                                                                                                                                                                                                                                                                                                                                |  |  |  |
| To Com                                          | nbustibles        | 550mm                                                                                                                                                                                                                                                                                                                                                                                                                                                                                                                                                                                                                                                                                                                                                                                                                                                                                                                                                                                                                                                                                                                                                                                                                                                                                                                                                                                                                                                                                                                                                                                                                                                                                                                                                                                                                                                                                                                                                                                                                                                                                           | 850mm                                                                                                                                                                                                                                                                                                                                                                                                                                                                                                                                                                                                                                                                                                                                                                                                                                                                                                                                                                                                                                                                                                                                                                                                                                                                                                                                                                                                                                                                                                                                                                                                                                                                                                                                                                                                                                                                                                                                                                                                                                                                                                              | N/A                                                                                                                                                                                                                                                                                                                                                                                                                                                                                                                                                                                                                                                                                                                                                                                                                                                                                                                                                                                                                                                                                                                                                                                                                                                                                                                                                                                                                                                                                                                                                                                                                                                                                                                                                                                                                                                                                                                                                                                                                                                                                                                 |  |  |  |
| To Non                                          | -combustibles     | 375mm                                                                                                                                                                                                                                                                                                                                                                                                                                                                                                                                                                                                                                                                                                                                                                                                                                                                                                                                                                                                                                                                                                                                                                                                                                                                                                                                                                                                                                                                                                                                                                                                                                                                                                                                                                                                                                                                                                                                                                                                                                                                                           | 200mm                                                                                                                                                                                                                                                                                                                                                                                                                                                                                                                                                                                                                                                                                                                                                                                                                                                                                                                                                                                                                                                                                                                                                                                                                                                                                                                                                                                                                                                                                                                                                                                                                                                                                                                                                                                                                                                                                                                                                                                                                                                                                                              | N/A                                                                                                                                                                                                                                                                                                                                                                                                                                                                                                                                                                                                                                                                                                                                                                                                                                                                                                                                                                                                                                                                                                                                                                                                                                                                                                                                                                                                                                                                                                                                                                                                                                                                                                                                                                                                                                                                                                                                                                                                                                                                                                                 |  |  |  |
|                                                 |                   |                                                                                                                                                                                                                                                                                                                                                                                                                                                                                                                                                                                                                                                                                                                                                                                                                                                                                                                                                                                                                                                                                                                                                                                                                                                                                                                                                                                                                                                                                                                                                                                                                                                                                                                                                                                                                                                                                                                                                                                                                                                                                                 |                                                                                                                                                                                                                                                                                                                                                                                                                                                                                                                                                                                                                                                                                                                                                                                                                                                                                                                                                                                                                                                                                                                                                                                                                                                                                                                                                                                                                                                                                                                                                                                                                                                                                                                                                                                                                                                                                                                                                                                                                                                                                                                    |                                                                                                                                                                                                                                                                                                                                                                                                                                                                                                                                                                                                                                                                                                                                                                                                                                                                                                                                                                                                                                                                                                                                                                                                                                                                                                                                                                                                                                                                                                                                                                                                                                                                                                                                                                                                                                                                                                                                                                                                                                                                                                                     |  |  |  |
|                                                 | Distant<br>To Con | Image: | Image: state of the | Image: Bigge: Constraint of the second s |  |  |  |

Clock stoves must be placed on a hearth with a minimum thickness of 12mm.

The Clock Brocksford is our first contemporary-designed woodburning stove. For those looking for the warmth and ambience of a real wood burner, but with the clean lines and elegance of modern design principles.