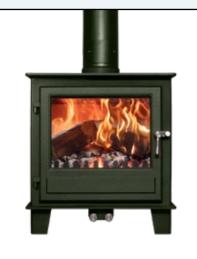

# **Clock Blithfield Compact 5**

Designed directly in response to feedback from our customers for a stove suitable for smaller interiors, the Compact 5kW might be the Blithfield's little sister, but she packs no less of a punch! While the dimensions have been trimmed, nothing has been compromised when it comes to performance. No wonder it's an award winner!

# Clock Blithfield Compact 5 (Multi-fuel 5kW)

| Dimensions                                   | А     | В     | с     | D    | Weight |
|----------------------------------------------|-------|-------|-------|------|--------|
| Clock Blithfield Compact 5                   | 430mm | 600mm | 335mm | 90mm | 85kg   |
| Clock Blithfield Compact 5<br>with Log Store | 430mm | 845mm | 335mm | 90mm | 119kg  |

| Description   | Value  |
|---------------|--------|
| Fuel Type     | Wood   |
| Output Range  | 2.5kW  |
| Energy Rating | A+     |
| Flue Size     | 5″ / 1 |
| Glass Size    | 300m   |
| Rope Size     | 12mm   |
| Warranty      | 7 Year |

| Available Options<br>Additional Cost) | Distance to Materials                                                                                                   | Above | Sides | Back  |  |
|---------------------------------------|-------------------------------------------------------------------------------------------------------------------------|-------|-------|-------|--|
| Log Store                             | To Combustibles                                                                                                         | 375mm | 600mm | 500mm |  |
| Colours - See Colour Chart on p22     | To Non-combustibles                                                                                                     | 375mm | 100mm | 100mm |  |
| Brass or Stainless Steel Fittings     | For best performance we recommend these distances to non-combustible materials                                          |       |       |       |  |
| Direct Air Kit                        | A Heat Shield reduces the rear distance to combustibles to 200mm, but will not reduce the distance to non-combustibles. |       |       |       |  |
| Heat Shield                           | Clock stoves must be placed on a hearth with a minimum thickness of 12mm.                                               |       |       |       |  |