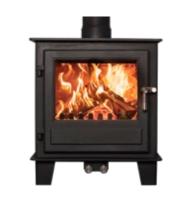

# **Clock Blithfield 5**

This 5kW multi-fuel stove combines outstanding performance with elegant design. With an impressive heat output range of 3.5kW to 7.5kW, you can choose to add height with the addition of an optional log store and add a splash of colour with a choice of finishes.

# **Clock Blithfield 5** (Multi-fuel 5kW)

| Dimensions                           | A     | В     | С     | D    | Weight |
|--------------------------------------|-------|-------|-------|------|--------|
| Clock Blithfield 5                   | 535mm | 600mm | 390mm | 90mm | 116kg  |
| Clock Blithfield 5<br>with Log Store | 535mm | 850mm | 390mm | 90mm | 158kg  |

| Description   | Value  |
|---------------|--------|
| Fuel Type     | Wood   |
| Output Range  | 3.5kW  |
| Energy Rating | A+     |
| Flue Size     | 5″ / 1 |
| Glass Size    | 352m   |
| Rope Size     | 12mm   |
| Warranty      | 7 Year |