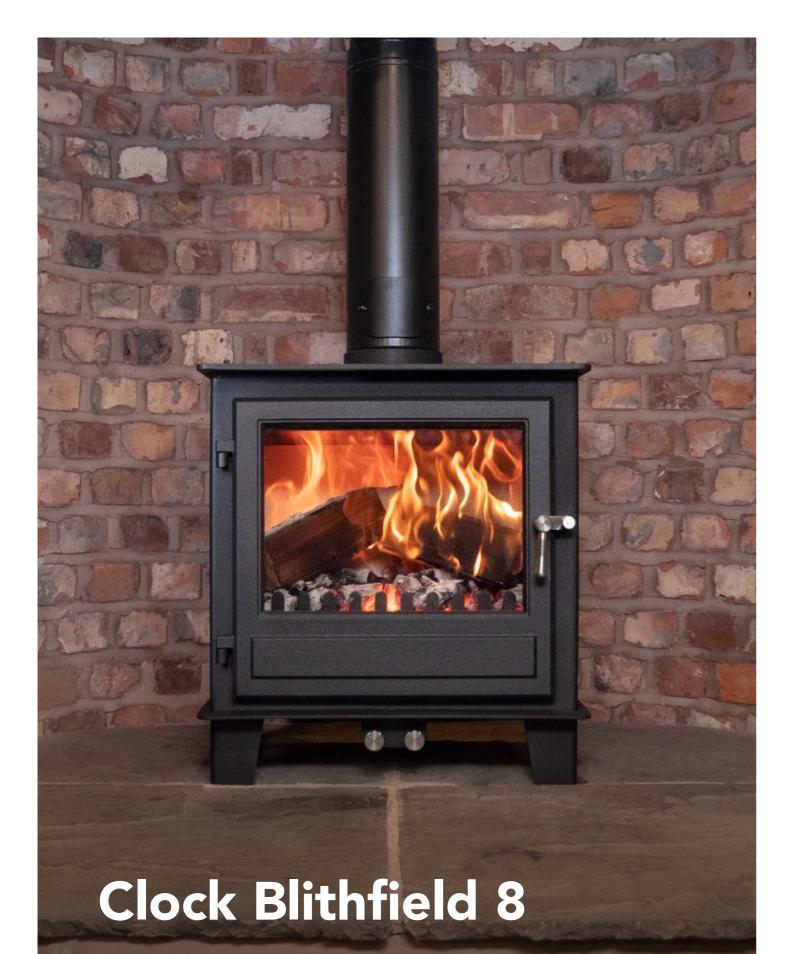

### 130mm

nm x 250mm

m Diameter Soft

ars\* (See back page for details)

As the big brother to the original Blithfield, the Clock Blithfield 8kW provides a larger than average view of the fire through the air-washed glass and boasts one of the most precise controls over the burn rate and flame pattern of any stove on the market. With a nominal output of 8kW it suits larger rooms.

# **Clock Blithfield 8** (Multi-fuel 8kW)

| Dimensions                           | А     | В     | с     | D     | Weight |
|--------------------------------------|-------|-------|-------|-------|--------|
| Clock Blithfield 8                   | 590mm | 640mm | 390mm | 100mm | 136kg  |
| Clock Blithfield 8<br>with Log Store | 590mm | 910mm | 390mm | 100mm | 180kg  |

| Description   | Value  |
|---------------|--------|
| Fuel Type     | Wood   |
| Output Range  | 6kW -  |
| Energy Rating | A+     |
| Flue Size     | 6″ / 1 |
| Glass Size    | 415m   |
| Rope Size     | 12mm   |
| Warranty      | 7 Yea  |