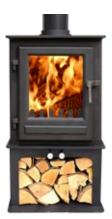

# **Clock Blithfield Compact 5**

Designed directly in response to feedback from our customers for a stove suitable for smaller interiors, the Compact 5kW might be the Blithfield's little sister, but she packs no less of a punch! While the dimensions have been trimmed, nothing has been compromised when it comes to performance. No wonder it's an award winner!

# Clock Blithfield Compact 5 (Multi-fuel 5kW)

| Dimensions                                   | А     | В     | с     | D    | Weight |
|----------------------------------------------|-------|-------|-------|------|--------|
| Clock Blithfield Compact 5                   | 430mm | 600mm | 335mm | 90mm | 85kg   |
| Clock Blithfield Compact 5<br>with Log Store | 430mm | 845mm | 335mm | 90mm | 119kg  |

| Description   | Value  |
|---------------|--------|
| Fuel Type     | Wood   |
| Output Range  | 2.5kW  |
| Energy Rating | A+     |
| Flue Size     | 5″ / 1 |
| Glass Size    | 300m   |
| Rope Size     | 12mm   |
| Warranty      | 7 Year |