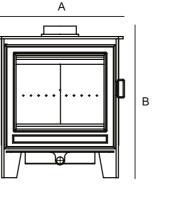

# **Clock Blithfield 5** (Multi-fuel 5kW)

| Dimensions                           | A     | В     | С     | D    | Weight |
|--------------------------------------|-------|-------|-------|------|--------|
| Clock Blithfield 5                   | 535mm | 600mm | 390mm | 90mm | 116kg  |
| Clock Blithfield 5<br>with Log Store | 535mm | 850mm | 390mm | 90mm | 158kg  |

# Clock Blithfield Compact 5 (Multi-fuel 5kW)

| Dimensions                                   | А     | В     | с     | D    | Weight |
|----------------------------------------------|-------|-------|-------|------|--------|
| Clock Blithfield Compact 5                   | 430mm | 600mm | 335mm | 90mm | 85kg   |
| Clock Blithfield Compact 5<br>with Log Store | 430mm | 845mm | 335mm | 90mm | 119kg  |

# **Clock Blithfield 8** (Multi-fuel 8kW)

| Dimensions                           | А     | В     | с     | D     | Weight |
|--------------------------------------|-------|-------|-------|-------|--------|
| Clock Blithfield 8                   | 590mm | 640mm | 390mm | 100mm | 136kg  |
| Clock Blithfield 8<br>with Log Store | 590mm | 910mm | 390mm | 100mm | 180kg  |

# **Clock Blithfield Inset** (Multi-fuel 5kW)

| Dimensions                            | А                  | В                                    | с                                   | D     | Weight |  |  |
|---------------------------------------|--------------------|--------------------------------------|-------------------------------------|-------|--------|--|--|
| Clock Blithfield Inset                | 535mm              | 600mm                                | 484mm                               | 100mm | 136kg  |  |  |
| Description                           |                    | Values                               |                                     |       |        |  |  |
| Fuel Type Wood-Burning and Multi-Fuel |                    |                                      |                                     | Fuel  |        |  |  |
| Output Range                          |                    | 4kW – 7kV                            | 4kW – 7kW (Nominally tested at 5kW) |       |        |  |  |
| Energy Rating                         |                    | A+                                   | A+                                  |       |        |  |  |
| Flue Size                             |                    | 5" / 130m                            | 5″ / 130mm                          |       |        |  |  |
| Glass Size                            | 352mm x 2          | 352mm x 270mm                        |                                     |       |        |  |  |
| Rope Size                             | 12mm Diameter Soft |                                      |                                     |       |        |  |  |
| Warranty                              |                    | 7 Years* (See back page for details) |                                     |       |        |  |  |