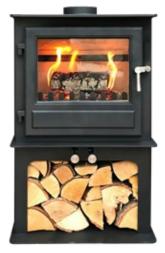

# **Clock Blithfield Compact 5**

Designed directly in response to feedback from our customers for a stove suitable for smaller interiors, the Compact 5kW might be the Blithfield's little sister, but she packs no less of a punch! While the dimensions have been trimmed, nothing has been compromised when it comes to performance. No wonder it's an award winner!

# Clock Blithfield Compact 5 (Multi-fuel 5kW)

| Dimensions                                   | А     | В     | с     | D    | Weight |
|----------------------------------------------|-------|-------|-------|------|--------|
| Clock Blithfield Compact 5                   | 430mm | 600mm | 335mm | 90mm | 85kg   |
| Clock Blithfield Compact 5<br>with Log Store | 430mm | 845mm | 335mm | 90mm | 119kg  |

| Description   | Value  |
|---------------|--------|
| Fuel Type     | Wood   |
| Output Range  | 2.5kW  |
| Energy Rating | A+     |
| Flue Size     | 5″ / 1 |
| Glass Size    | 300m   |
| Rope Size     | 12mm   |
| Warranty      | 7 Year |