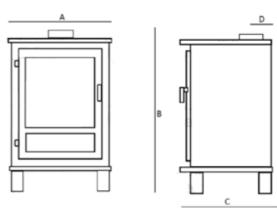

# **Clock Blithfield 5** (Multi-fuel 5kW)

| Dimensions                           | A     | В     | С     | D    | Weight |
|--------------------------------------|-------|-------|-------|------|--------|
| Clock Blithfield 5                   | 535mm | 600mm | 390mm | 90mm | 116kg  |
| Clock Blithfield 5<br>with Log Store | 535mm | 850mm | 390mm | 90mm | 158kg  |

# Clock Blithfield Compact 5 (Multi-fuel 5kW)

| Dimensions                                   | А     | В     | с     | D    | Weight |
|----------------------------------------------|-------|-------|-------|------|--------|
| Clock Blithfield Compact 5                   | 430mm | 600mm | 335mm | 90mm | 85kg   |
| Clock Blithfield Compact 5<br>with Log Store | 430mm | 845mm | 335mm | 90mm | 119kg  |

# **Clock Blithfield 8** (Multi-fuel 8kW)

| Dimensions                           | А     | В     | с     | D     | Weight |
|--------------------------------------|-------|-------|-------|-------|--------|
| Clock Blithfield 8                   | 590mm | 640mm | 390mm | 100mm | 136kg  |
| Clock Blithfield 8<br>with Log Store | 590mm | 910mm | 390mm | 100mm | 180kg  |

# **Clock Blithfield Inset** (Multi-fuel 5kW)

| Dimensions                            | А                  | В                                    | с                                   | D     | Weight |  |  |
|---------------------------------------|--------------------|--------------------------------------|-------------------------------------|-------|--------|--|--|
| Clock Blithfield Inset                | 535mm              | 600mm                                | 484mm                               | 100mm | 136kg  |  |  |
| Description                           |                    | Values                               |                                     |       |        |  |  |
| Fuel Type Wood-Burning and Multi-Fuel |                    |                                      |                                     | Fuel  |        |  |  |
| Output Range                          |                    | 4kW – 7kV                            | 4kW – 7kW (Nominally tested at 5kW) |       |        |  |  |
| Energy Rating                         |                    | A+                                   | A+                                  |       |        |  |  |
| Flue Size                             |                    | 5" / 130m                            | 5″ / 130mm                          |       |        |  |  |
| Glass Size                            | 352mm x 2          | 352mm x 270mm                        |                                     |       |        |  |  |
| Rope Size                             | 12mm Diameter Soft |                                      |                                     |       |        |  |  |
| Warranty                              |                    | 7 Years* (See back page for details) |                                     |       |        |  |  |