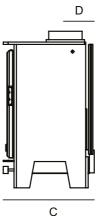

# **Clock Blithfield 5** (Multi-fuel 5kW)

| Dimensions                           | A     | В     | С     | D    | Weight |
|--------------------------------------|-------|-------|-------|------|--------|
| Clock Blithfield 5                   | 535mm | 600mm | 390mm | 90mm | 116kg  |
| Clock Blithfield 5<br>with Log Store | 535mm | 850mm | 390mm | 90mm | 158kg  |

# Clock Blithfield Compact 5 (Multi-fuel 5kW)

| Dimensions                                   | А     | В     | с     | D    | Weight |
|----------------------------------------------|-------|-------|-------|------|--------|
| Clock Blithfield Compact 5                   | 430mm | 600mm | 335mm | 90mm | 85kg   |
| Clock Blithfield Compact 5<br>with Log Store | 430mm | 845mm | 335mm | 90mm | 119kg  |

# **Clock Blithfield 8** (Multi-fuel 8kW)

| Dimensions                           | А     | В     | с     | D     | Weight |
|--------------------------------------|-------|-------|-------|-------|--------|
| Clock Blithfield 8                   | 590mm | 640mm | 390mm | 100mm | 136kg  |
| Clock Blithfield 8<br>with Log Store | 590mm | 910mm | 390mm | 100mm | 180kg  |

# **Clock Blithfield Inset** (Multi-fuel 5kW)

| Dimensions                            | А                  | В                                    | с                                   | D     | Weight |  |  |
|---------------------------------------|--------------------|--------------------------------------|-------------------------------------|-------|--------|--|--|
| Clock Blithfield Inset                | 535mm              | 600mm                                | 484mm                               | 100mm | 136kg  |  |  |
| Description                           |                    | Values                               |                                     |       |        |  |  |
| Fuel Type Wood-Burning and Multi-Fuel |                    |                                      |                                     | Fuel  |        |  |  |
| Output Range                          |                    | 4kW – 7kV                            | 4kW – 7kW (Nominally tested at 5kW) |       |        |  |  |
| Energy Rating                         |                    | A+                                   | A+                                  |       |        |  |  |
| Flue Size                             |                    | 5" / 130m                            | 5″ / 130mm                          |       |        |  |  |
| Glass Size                            | 352mm x 2          | 352mm x 270mm                        |                                     |       |        |  |  |
| Rope Size                             | 12mm Diameter Soft |                                      |                                     |       |        |  |  |
| Warranty                              |                    | 7 Years* (See back page for details) |                                     |       |        |  |  |

# **Clock Sudbury** (Wood-only 5kW)

| Dimensions    | А     | В      | с     | D    | Weight |
|---------------|-------|--------|-------|------|--------|
| Clock Sudbury | 535mm | 610mm  | 355mm | 95mm | 93kg   |
| Description   |       | Values |       |      |        |

# **Clock Sudbury Compact** (Wood-only 5kW)

| Dimensions               | А                    | В                                       | с     | D    | Weight |
|--------------------------|----------------------|-----------------------------------------|-------|------|--------|
| Clock Sudbury Compact    | 435mm                | 610mm                                   | 355mm | 95mm | 78kg   |
| Description              |                      | Values                                  |       |      |        |
| Fuel Type                |                      | Wood-Burr                               | ning  |      |        |
| Output Range             |                      | 3.5kW – 6kW (Nominally tested at 4.9kW) |       |      |        |
| Energy Rating            |                      | A+                                      |       |      |        |
| Flue Size                | Flue Size 5" / 130mm |                                         |       |      |        |
| Glass Size 305mm x 345mm |                      |                                         |       |      |        |
| Rope Size                |                      | 12mm Diameter Soft                      |       |      |        |
| Warranty                 |                      | 7 Years* (See back page for details)    |       |      |        |

# **Clock Sudbury Gas** (Natural Gas)

| Dimensions        | А             | В                  | с                         | D           | Weight |
|-------------------|---------------|--------------------|---------------------------|-------------|--------|
| Clock Sudbury Gas | 545mm         | 655mm              | 345mm                     | 95mm        | 65kg   |
| Description       |               | Values             |                           |             |        |
| Fuel Type         |               | Gas Only           |                           |             |        |
| Output Range      |               | Nominally          | Nominally tested at 6.9kW |             |        |
| Energy Rating     | ting A+       |                    |                           |             |        |
| Flue Size         |               | 6" / 150m          | ım                        |             |        |
| Glass Size        | 405mm x 345mm |                    |                           |             |        |
| Rope Size         |               | 12mm Diameter Soft |                           |             |        |
| Warranty          |               | 7 Years* (S        | ee back page fo           | or details) |        |