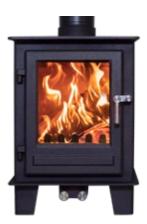

# **Clock Blithfield 5**

This 5kW multi-fuel stove combines outstanding performance with elegant design. With an impressive heat output range of 3.5kW to 7.5kW, you can choose to add height with the addition of an optional log store and add a splash of colour with a choice of finishes.

# **Clock Blithfield 5** (Multi-fuel 5kW)

| Dimensions                           | A     | В     | С     | D    | Weight |
|--------------------------------------|-------|-------|-------|------|--------|
| Clock Blithfield 5                   | 535mm | 600mm | 390mm | 90mm | 116kg  |
| Clock Blithfield 5<br>with Log Store | 535mm | 850mm | 390mm | 90mm | 158kg  |

| Description   | Value  |
|---------------|--------|
| Fuel Type     | Wood   |
| Output Range  | 3.5kW  |
| Energy Rating | A+     |
| Flue Size     | 5″ / 1 |
| Glass Size    | 352m   |
| Rope Size     | 12mm   |
| Warranty      | 7 Year |