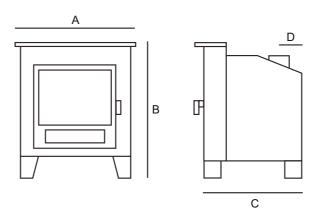

# **Clock Blithfield 5** (Multi-fuel 5kW)

| Dimensions                           | A     | В     | С     | D    | Weight |
|--------------------------------------|-------|-------|-------|------|--------|
| Clock Blithfield 5                   | 535mm | 600mm | 390mm | 90mm | 116kg  |
| Clock Blithfield 5<br>with Log Store | 535mm | 850mm | 390mm | 90mm | 158kg  |

# Clock Blithfield Compact 5 (Multi-fuel 5kW)

| Dimensions                                   | А     | В     | с     | D    | Weight |
|----------------------------------------------|-------|-------|-------|------|--------|
| Clock Blithfield Compact 5                   | 430mm | 600mm | 335mm | 90mm | 85kg   |
| Clock Blithfield Compact 5<br>with Log Store | 430mm | 845mm | 335mm | 90mm | 119kg  |

# **Clock Blithfield 8** (Multi-fuel 8kW)

| Dimensions                           | А     | В     | с     | D     | Weight |
|--------------------------------------|-------|-------|-------|-------|--------|
| Clock Blithfield 8                   | 590mm | 640mm | 390mm | 100mm | 136kg  |
| Clock Blithfield 8<br>with Log Store | 590mm | 910mm | 390mm | 100mm | 180kg  |

# **Clock Blithfield Inset** (Multi-fuel 5kW)

| Dimensions                            | А                  | В                                    | с                                   | D     | Weight |  |  |
|---------------------------------------|--------------------|--------------------------------------|-------------------------------------|-------|--------|--|--|
| Clock Blithfield Inset                | 535mm              | 600mm                                | 484mm                               | 100mm | 136kg  |  |  |
| Description                           |                    | Values                               |                                     |       |        |  |  |
| Fuel Type Wood-Burning and Multi-Fuel |                    |                                      |                                     | Fuel  |        |  |  |
| Output Range                          |                    | 4kW – 7kV                            | 4kW – 7kW (Nominally tested at 5kW) |       |        |  |  |
| Energy Rating                         |                    | A+                                   | A+                                  |       |        |  |  |
| Flue Size                             |                    | 5" / 130m                            | 5″ / 130mm                          |       |        |  |  |
| Glass Size                            | 352mm x 2          | 352mm x 270mm                        |                                     |       |        |  |  |
| Rope Size                             | 12mm Diameter Soft |                                      |                                     |       |        |  |  |
| Warranty                              |                    | 7 Years* (See back page for details) |                                     |       |        |  |  |