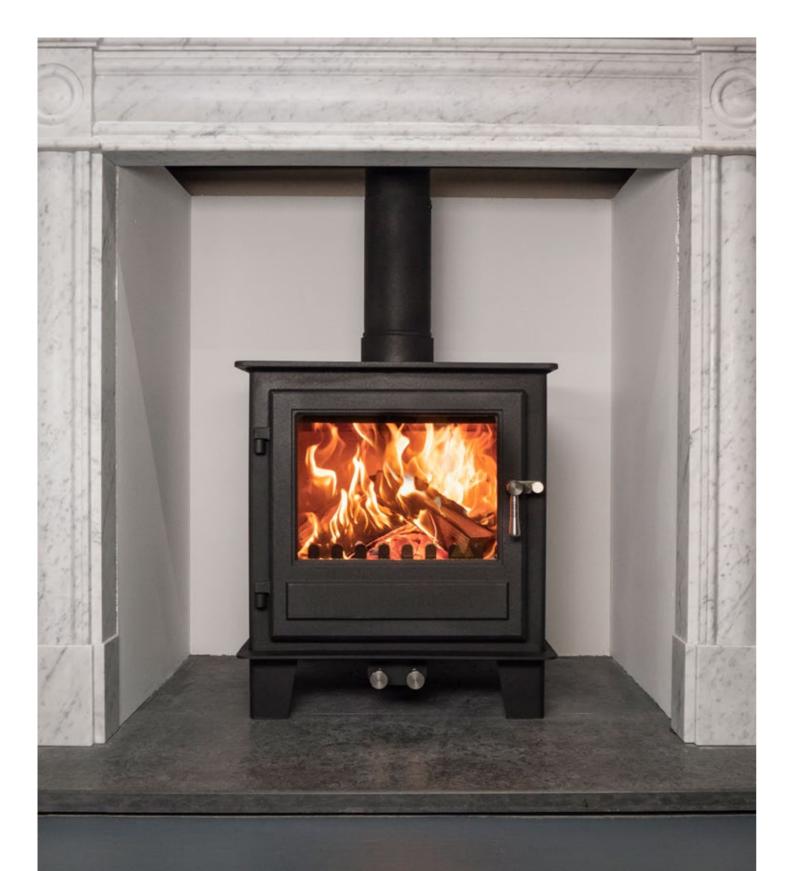

# **Clock Blithfield 5**

This 5kW multi-fuel stove combines outstanding performance with elegant design. With an impressive heat output range of 3.5kW to 7.5kW, you can choose to add height with the addition of an optional log store and add a splash of colour with a choice of finishes.

# **Clock Blithfield 5** (Multi-fuel 5kW)

| Dimensions                           | A     | В     | С     | D    | Weight |
|--------------------------------------|-------|-------|-------|------|--------|
| Clock Blithfield 5                   | 535mm | 600mm | 390mm | 90mm | 116kg  |
| Clock Blithfield 5<br>with Log Store | 535mm | 850mm | 390mm | 90mm | 158kg  |