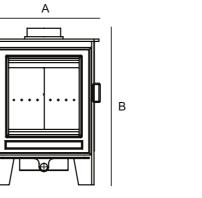

# **Clock Blithfield 5** (Multi-fuel 5kW)

| Dimensions                           | A     | В     | С     | D    | Weight |
|--------------------------------------|-------|-------|-------|------|--------|
| Clock Blithfield 5                   | 535mm | 600mm | 390mm | 90mm | 116kg  |
| Clock Blithfield 5<br>with Log Store | 535mm | 850mm | 390mm | 90mm | 158kg  |

# Clock Blithfield Compact 5 (Multi-fuel 5kW)

| Dimensions                                   | А     | В     | с     | D    | Weight |
|----------------------------------------------|-------|-------|-------|------|--------|
| Clock Blithfield Compact 5                   | 430mm | 600mm | 335mm | 90mm | 85kg   |
| Clock Blithfield Compact 5<br>with Log Store | 430mm | 845mm | 335mm | 90mm | 119kg  |

# **Clock Blithfield 8** (Multi-fuel 8kW)

| Dimensions                           | А     | В     | с     | D     | Weight |
|--------------------------------------|-------|-------|-------|-------|--------|
| Clock Blithfield 8                   | 590mm | 640mm | 390mm | 100mm | 136kg  |
| Clock Blithfield 8<br>with Log Store | 590mm | 910mm | 390mm | 100mm | 180kg  |

# **Clock Blithfield Inset** (Multi-fuel 5kW)

| Dimensions                            | А                  | В                                    | с                                   | D     | Weight |  |  |
|---------------------------------------|--------------------|--------------------------------------|-------------------------------------|-------|--------|--|--|
| Clock Blithfield Inset                | 535mm              | 600mm                                | 484mm                               | 100mm | 136kg  |  |  |
| Description                           |                    | Values                               |                                     |       |        |  |  |
| Fuel Type Wood-Burning and Multi-Fuel |                    |                                      |                                     | Fuel  |        |  |  |
| Output Range                          |                    | 4kW – 7kV                            | 4kW – 7kW (Nominally tested at 5kW) |       |        |  |  |
| Energy Rating                         |                    | A+                                   | A+                                  |       |        |  |  |
| Flue Size                             |                    | 5" / 130m                            | 5″ / 130mm                          |       |        |  |  |
| Glass Size                            | 352mm x 2          | 352mm x 270mm                        |                                     |       |        |  |  |
| Rope Size                             | 12mm Diameter Soft |                                      |                                     |       |        |  |  |
| Warranty                              |                    | 7 Years* (See back page for details) |                                     |       |        |  |  |

# **Clock Sudbury** (Wood-only 5kW)

| Dimensions    | А     | В      | с     | D    | Weight |
|---------------|-------|--------|-------|------|--------|
| Clock Sudbury | 535mm | 610mm  | 355mm | 95mm | 93kg   |
| Description   |       | Values |       |      |        |

# **Clock Sudbury Compact** (Wood-only 5kW)

| Dimensions               | А                    | В                                       | с     | D    | Weight |
|--------------------------|----------------------|-----------------------------------------|-------|------|--------|
| Clock Sudbury Compact    | 435mm                | 610mm                                   | 355mm | 95mm | 78kg   |
| Description              |                      | Values                                  |       |      |        |
| Fuel Type                |                      | Wood-Burr                               | ning  |      |        |
| Output Range             |                      | 3.5kW – 6kW (Nominally tested at 4.9kW) |       |      |        |
| Energy Rating            |                      | A+                                      |       |      |        |
| Flue Size                | Flue Size 5" / 130mm |                                         |       |      |        |
| Glass Size 305mm x 345mm |                      |                                         |       |      |        |
| Rope Size                |                      | 12mm Diameter Soft                      |       |      |        |
| Warranty                 |                      | 7 Years* (See back page for details)    |       |      |        |

# **Clock Sudbury Gas** (Natural Gas)

| Dimensions        | А             | В                  | с                         | D           | Weight |
|-------------------|---------------|--------------------|---------------------------|-------------|--------|
| Clock Sudbury Gas | 545mm         | 655mm              | 345mm                     | 95mm        | 65kg   |
| Description       |               | Values             |                           |             |        |
| Fuel Type         |               | Gas Only           |                           |             |        |
| Output Range      |               | Nominally          | Nominally tested at 6.9kW |             |        |
| Energy Rating     | ting A+       |                    |                           |             |        |
| Flue Size         |               | 6" / 150m          | ım                        |             |        |
| Glass Size        | 405mm x 345mm |                    |                           |             |        |
| Rope Size         |               | 12mm Diameter Soft |                           |             |        |
| Warranty          |               | 7 Years* (S        | ee back page fo           | or details) |        |