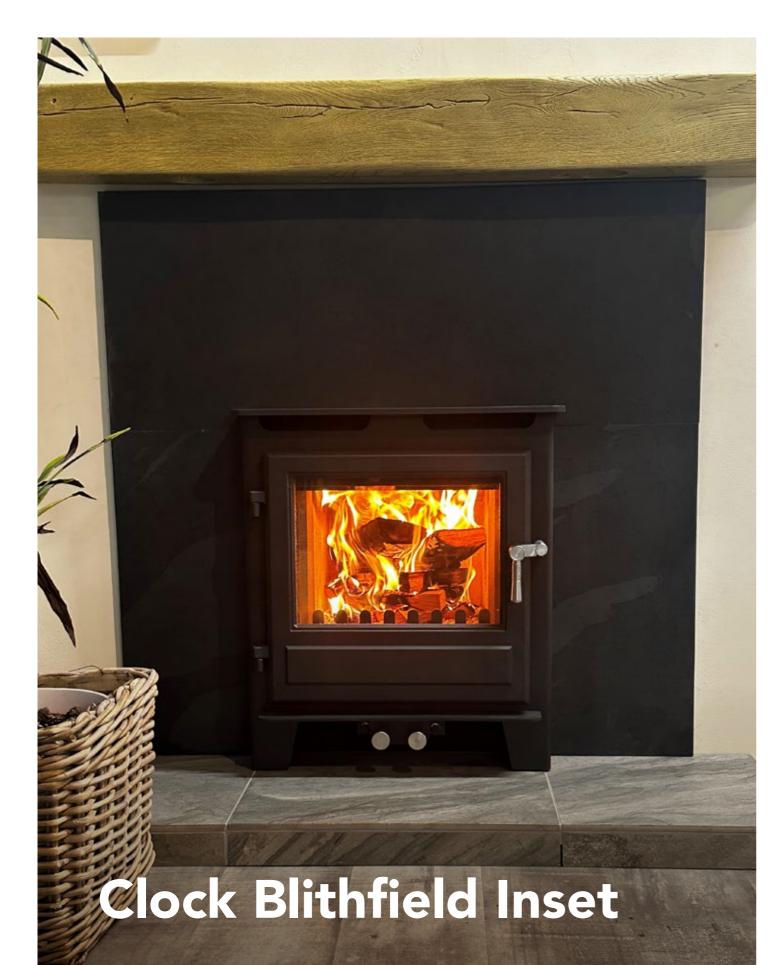

### es

od-Burning and Multi-Fuel

- 10.5kW (Nominally tested at 8kW)

150mm

nm x 315mm

m Diameter Soft

ars\* (See back page for details)

The Blithfield Inset stove is a new addition to our range, designed to be recessed into a chimney breast or wall to leave only the front visible. The Inset takes up less space but features the same quality and performance as our original Blithfield 5kW.

# **Clock Blithfield Inset** (Multi-fuel 5kW)

| Dimensions                            | А                  | В                                    | с                                   | D     | Weight |  |  |
|---------------------------------------|--------------------|--------------------------------------|-------------------------------------|-------|--------|--|--|
| Clock Blithfield Inset                | 535mm              | 600mm                                | 484mm                               | 100mm | 136kg  |  |  |
| Description                           |                    | Values                               |                                     |       |        |  |  |
| Fuel Type Wood-Burning and Multi-Fuel |                    |                                      |                                     | Fuel  |        |  |  |
| Output Range                          |                    | 4kW – 7kV                            | 4kW – 7kW (Nominally tested at 5kW) |       |        |  |  |
| Energy Rating                         |                    | A+                                   | A+                                  |       |        |  |  |
| Flue Size                             |                    | 5" / 130m                            | 5″ / 130mm                          |       |        |  |  |
| Glass Size                            | 352mm x 2          | 352mm x 270mm                        |                                     |       |        |  |  |
| Rope Size                             | 12mm Diameter Soft |                                      |                                     |       |        |  |  |
| Warranty                              |                    | 7 Years* (See back page for details) |                                     |       |        |  |  |

| Dimensions             | А           | В                                    | с          | D     | Weight |  |  |  |
|------------------------|-------------|--------------------------------------|------------|-------|--------|--|--|--|
| Clock Blithfield Inset | 535mm       | 600mm                                | 484mm      | 100mm | 136kg  |  |  |  |
| Description            |             | Values                               |            |       |        |  |  |  |
| Fuel Type              | Wood-Bur    | ning and Multi-                      | Fuel       |       |        |  |  |  |
| Output Range           | 4kW – 7kW   | 4kW – 7kW (Nominally tested at 5kW)  |            |       |        |  |  |  |
| Energy Rating          |             | A+                                   | A+         |       |        |  |  |  |
| Flue Size              |             | 5" / 130m                            | 5″ / 130mm |       |        |  |  |  |
| Glass Size             | 352mm x 2   | 352mm x 270mm                        |            |       |        |  |  |  |
| Rope Size              | 12mm Dia    | 12mm Diameter Soft                   |            |       |        |  |  |  |
| Warranty               | 7 Years* (S | 7 Years* (See back page for details) |            |       |        |  |  |  |